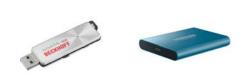

#### Option:

We recommend to use these two items for the IPC backup:

CM article no. 023165 IPC service tool stick CM article no. 023166 SSD 250 GB 3.1