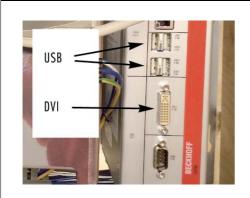

#### Trouble Shooting access to Machine / Beckhoff PC

In case of a trouble shooting, you are able to connect a disposable keyboard and monitor to the PC, in order to observe the booting process, that appears to be faulty or out of order.

The digital visual interface (DVI), transfers the PC image digitally to the display. The universal serial bus (USB) enables connection of input devices and drives to the PC.