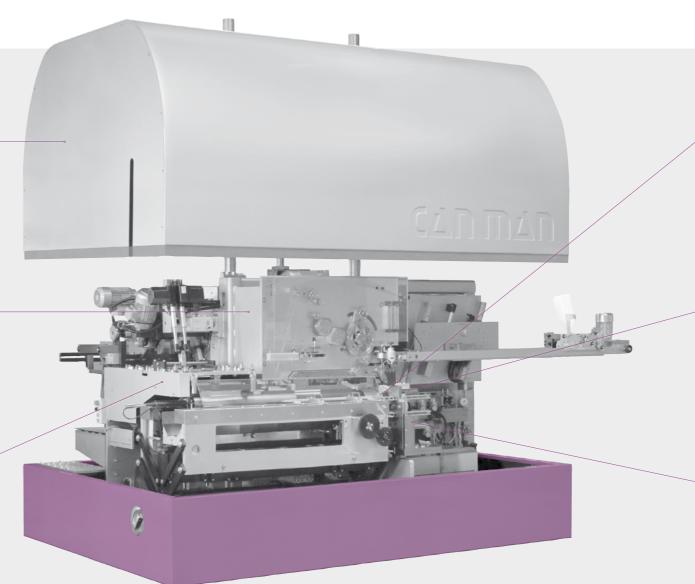

#### Silentium

Maximum silence during production and maximum access for setup and maintenance. The lift up and down is made by a hydraulic system that ensures a smooth and safe operation.

### SmartCONTROL

A powerful I-PC (industrial PC) in combination with an advanced software eliminates the limits of PLC's (programmable logic controllers) and boosts the handling and monitoring remarkably. Thanks to the built in wireless access point you may watch over your production from wherever you like.

#### Doubleflex-Rollformer

With 2 flexer stations we have taken a step to enhance rollforming quality and tackle hardness and thickness variations without additional (and uppricing) technologies.

### Qualimaker 2 optional

Complete new wear free running hardware with up to 10'000 measurements/second at max. 4 channels plus the very easy to understand and open SmartCONTROL software bring you a big step closer to a zero-defect production!

#### X-Plane Headpiece

As a standard only 1 instead of 4 items must be adjusted after redressing of the welding roll to achieve a constant welding quality. That means minimal down time and a reduction of human handling errors. Nice side effect: small & cheap nosepiece (z-bar tip).

### Swing Out Tool Carriage

Up to 30 kg is the weight of a calibration crown, therefore we have built in a user-friendly tool carriage, which simplifies the change over procedure, protecting your back and giving you a convenient position for tool setup