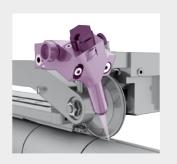

#### X-Plane Headpiece

As a standard only 1 instead of 4 items must be adjusted after redressing of the welding roll to achieve a constant welding quality. That means minimal down time and a reduction of human handling errors. Nice side effect: small & cheap nosepiece (z-bar tip).