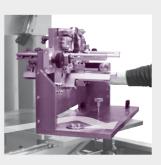

### Swing Out Tool Carriage

Up to 30 kg is the weight of a calibration crown, therefore we have built in a user-friendly tool carriage, which simplifies the change over procedure, protecting your back and giving you a convenient position for tool setup