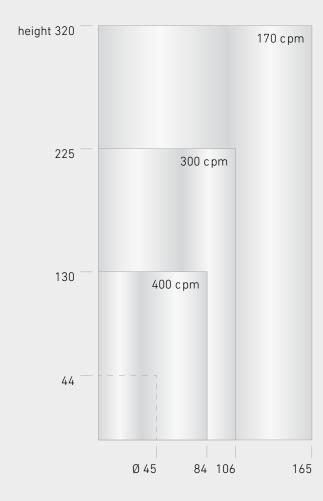

### Medium Speed Welding Bodymaker

| Production output | 200/300/400 cans/min, 45/70 meter/min |
|-------------------|---------------------------------------|
| Body sizes        | min. Ø 45 x h 50 mm                   |
|                   | max. Ø 165 x h 320 mm                 |
| Sheet thickness   | 0.10 - 0.30 mm                        |