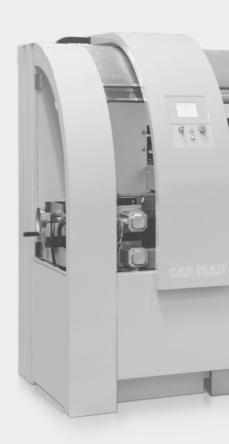

#### 2-Wire System incorporated & selectable

For tinplate thicker than 0.36 mm two copper wires are recommended to ensure top quality seams. A simple selector switch and extremely easy re-wiring let you choose between one and two wires.