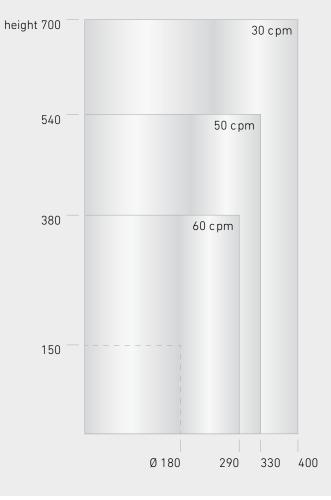

### Large Container Welding Bodymaker

| Production output | 60 cans/min, 35 meter/min |  |
|-------------------|---------------------------|--|
| Body sizes        | min. Ø 180 x h 150 mm     |  |
|                   | max. Ø 400 x h 700 mm     |  |
| Sheet thickness   | 0.24 - 0.60 mm            |  |