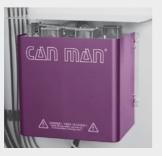

#### X-Plane Headpiece

As a standard only 1 instead of 4 items must be adjusted after redressing of the welding roll to achieve a constant welding quality. That means minimal down time and a reduction of human handling errors.