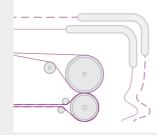

### X-Plane

As a standard, only 1 instead of 4 items must be adjusted after redressing the welding roll to achieve a constant welding quality. That means minimal downtime and a reduction of human handling errors.