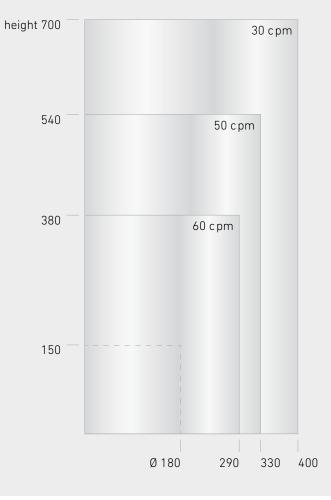

### Speed

With up to 60 containers per minute, the X5 is the fastest large format welder available today.

# Large Container Welding Bodymaker

| Production output | 60 cans/min, 35 meter/min |  |
|-------------------|---------------------------|--|
| Body sizes        | min. Ø 180 x h 150 mm     |  |
|                   | max. Ø 400 x h 700 mm     |  |
| Sheet thickness   | 0.24 - 0.60 mm            |  |