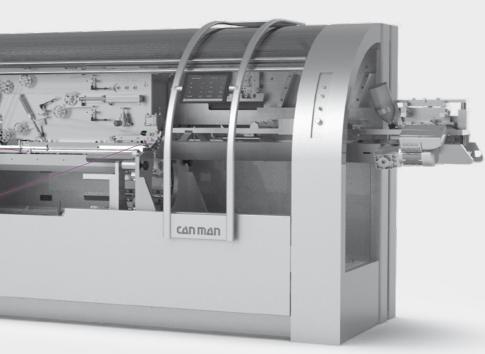

# **X5** at a glance

Welder for exceptional formats, sheet-thicknesses and materials.

Easy, fast and safe operation thanks to smart I features and thoroughly engineered solutions.

Lowest running costs thanks to the simplified J design that leads to less wear and tear.

Fastest changeover to other formats in this 4 welder category.