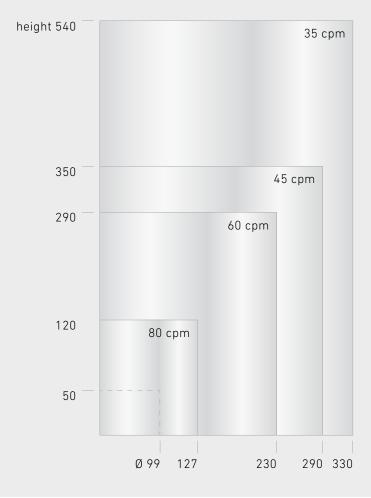

### X8 Low Speed Welding Bodymaker

| Production Output | 80 cans/min, 24 meter/min |
|-------------------|---------------------------|
| Body Sizes        | min. Ø 99 x h 50 mm       |
|                   | max. Ø 330 x h 540 mm     |
| Sheet Thickness   | 0.19 / 0.22 - 0.38 mm     |