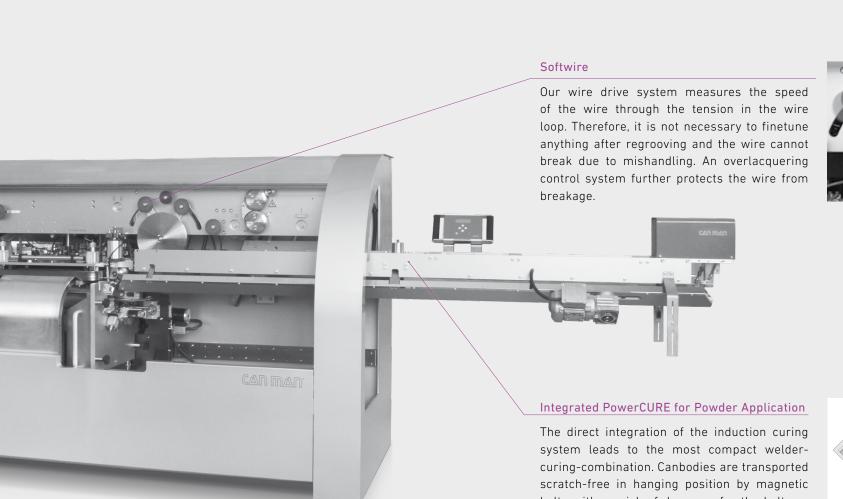

belts with no risk of damages for the belts or coil due to a jam in the downline.