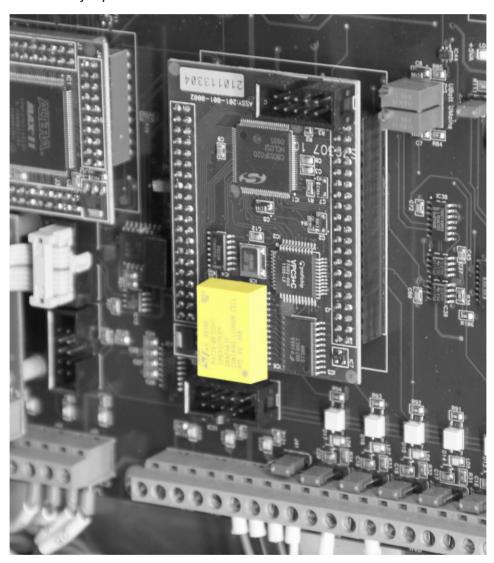

## $\begin{array}{l} {\sf PACEMAKER^{TM}} \\ {\sf RAM} \ {\sf battery} \ {\sf replacement} \ {\sf instruction} \end{array}$

The Pacemaker™ static welding inverter has a RAM battery for data retention and clock-buffering at power interruption/disconnection. The battery has a limited life span (about 5 years) that decreases when main power is off. To prevent loss of data, the battery must be replaced early enough > ONLY BY AUTHORIZED AND SKILLED PERSONNEL!

Switch machine power OFF
 Discharging - wait at least 5 min. before proceed with step 2

2. Remove the Pacemaker™ cover

3. Switch machine power ON

(LED on Pacemaker™ board green)

ATTENTION - DON'T TOUCH OTHER PARTS!

4. Remove the RAM battery carefully with extractor tool parallel to the board (Dispose the old battery properly)

5. Put on the new battery
Ensure correct orientation (locking pins)

6. Check that no error message appears after the reboot