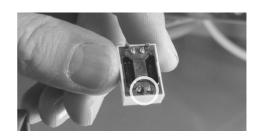

4. Remove the RAM battery carefully with extractor tool parallel to the board (Dispose the old battery properly)

5. Put on the new battery
Ensure correct orientation (locking pins)

6. Check that no error message appears after the reboot