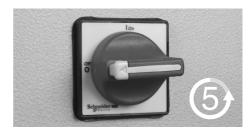

Switch machine power OFF
 Discharging - wait at least 5 min. before proceed with step 2

2. Remove the Pacemaker™ cover

3. Switch machine power ON

(LED on Pacemaker™ board green)

ATTENTION - DON'T TOUCH OTHER PARTS!