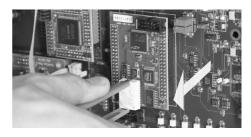

4. Remove the RAM battery carefully with extractor tool parallel to the board (Dispose the old battery properly)

5. Put on the new battery
Ensure correct orientation (locking pins)

6. Check that no error message appears after the reboot