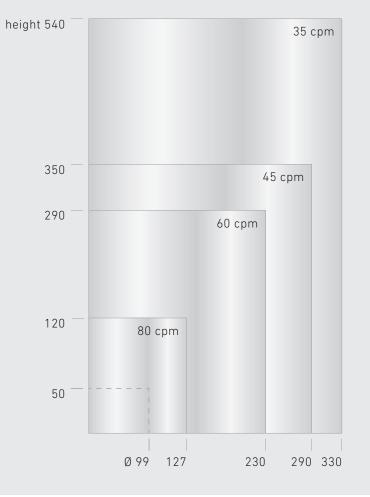

### X8 Low Speed Welding Bodymaker

| Production Output | 80 cans/min, 24 meter/min |
|-------------------|---------------------------|
| Body Sizes        | min. Ø 99 x h 50 mm       |
|                   | max. Ø 330 x h 540 mm     |
| Sheet Thickness   | 0.19 / 0.22 - 0.38 mm     |