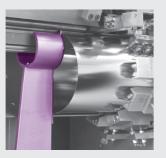

#### Softwire

Our wire drive system measures the speed of the wire through the tension in the wire loop. Therefore, it is not necessary to finetune anything after regrooving and the wire cannot break due to mishandling. An overlacquering control system further protects the wire from breakage.