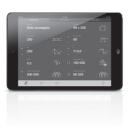

### SmartCONTROL™

A powerful I-PC (industrial PC) in combination with an advanced software eliminates the limits of PLC's (programmable logic controllers) and boosts the handling and monitoring remarkably, worldwide wireless access included.