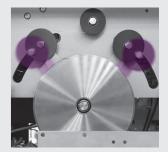

#### Softwire

Our wire drive system measures the speed of the wire through the tension in the wire loop. Therefore, it is not necessary to finetune anything after regrooving and the wire cannot break due to mishandling. An overlacquering control system further protects the wire from breakage.

#### Integrated PowerCURE for Powder Application

The direct integration of the induction curing system leads to the most compact weldercuring-combination. Canbodies are transported scratch-free in hanging position by magnetic belts with no risk of damages for the belts or coil due to a jam in the downline.